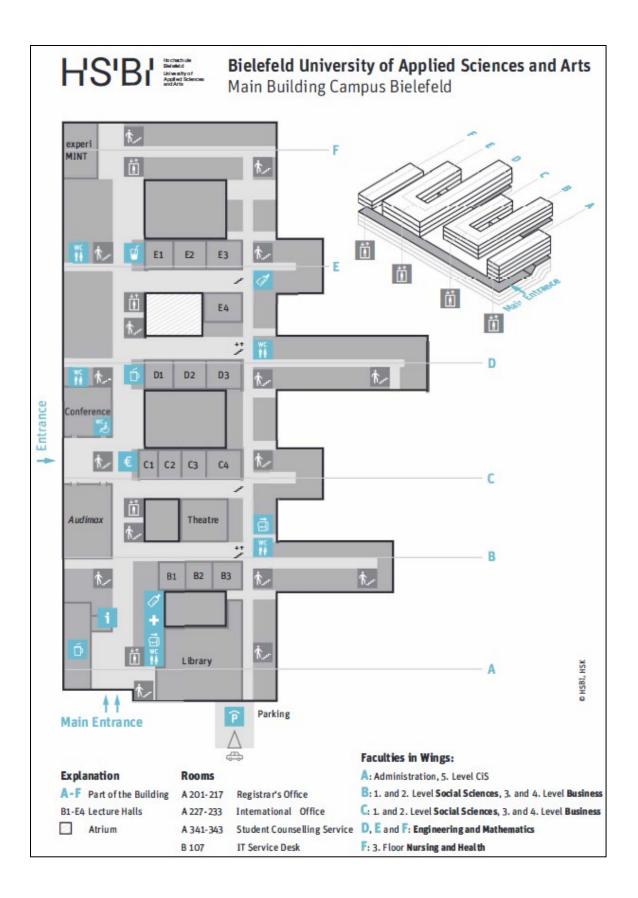

### Pick up: Rental Agreement and Keys

On this day, your buddy will pick up your rental documents and keys at the A-building of HSBI Bielefeld Main Campus. S/he will meet you on arrival in Bielefeld and help you get to your dorm.

### Meeting Point:

Hochschule Bielefeld **Room:** A-226

# Address:

Interaktion 1, 33619 Bielefeld Tram Stop: Wellensiek (Line 4)

| Monday, 09             | September                                                                                                                                                                                            |                                                                                     |  |
|------------------------|------------------------------------------------------------------------------------------------------------------------------------------------------------------------------------------------------|-------------------------------------------------------------------------------------|--|
| 10:00 AM –<br>11:30 AM | Info Session: Welcome to HSBI  This event gives you vital information for your start and studies in Bielefeld.                                                                                       | Meeting Point: Hochschule Bielefeld Room: Conference Area (follow                   |  |
|                        | Welcome Address: HSBI Vice President Prof. Ulrich Schäfermeier                                                                                                                                       | the signs)                                                                          |  |
|                        | Introduction to HSBI  Information of party and Charling                                                                                                                                              | Address:                                                                            |  |
|                        | <ul><li>Information about your Studies</li><li>Agenda Freshers' Weeks</li></ul>                                                                                                                      | Interaktion 1, 33619 Bielefeld<br>Tram Stop: Wellensiek (Line 4)                    |  |
|                        | Important: This event is mandatory. If you cannot attend, you are expected to catch up on the information after the event.                                                                           | What to bring: Rental documents (if you need help filling in your personal info)    |  |
| 11:30 AM-<br>01:15 PM  | Campus Tour at HSBI  Here you will learn where to find the library, lecture halls, cafeteria, International Office and more (includes Lunch at the mensa // i.e. University Canteen)                 | Meeting Point: Hochschule Bielefeld Room: Conference Area (follow the signs)        |  |
|                        | Campus Tour: Book your Participation here. Students of Design! Register for group 5, as your faculty is in another building.                                                                         | What to bring:<br>Some money for lunch at the<br>cafeteria                          |  |
|                        | Registration required until 25 August.                                                                                                                                                               | odiotolia .                                                                         |  |
| 03:00 PM-<br>05:00 PM  | Town Rally  Group activity that will lead you through Bielefeld City with different tasks to fulfil at each place you go to. We will inform you about your group number shortly before the activity. | Meeting point: In front of Hauptbahnhof Main Train Station  Tram Stop: Hauptbahnhof |  |
|                        | Town Rally: Book your Participation here.                                                                                                                                                            |                                                                                     |  |
|                        | Registration required until 25 August.                                                                                                                                                               |                                                                                     |  |

| Thursday, 12           | 2 September                                                                                                                                                                                           |                                                                                                                 |
|------------------------|-------------------------------------------------------------------------------------------------------------------------------------------------------------------------------------------------------|-----------------------------------------------------------------------------------------------------------------|
| 09:30 AM -<br>12:30 PM | Cultural Sensitivity Training Group B (Last names: L-Z)  Learn about traditions in Germany, different cultures and concepts of community.                                                             | ZOOM: <u>https://hsbi-</u><br>de.zoom.us/j/66702237278                                                          |
|                        | <b>Important:</b> This event is mandatory. If you cannot attend, you are expected to catch up on the information after the event                                                                      |                                                                                                                 |
| 03:00 PM –<br>04:00 PM | Platform Training Group A (Last names: A-K)  This is an info meeting in which you learn how to get your HSBI Card student ID, how to get an enrolment certificate, how to sign up for exams and more. | Meeting Point:<br>Hochschule Bielefeld<br>Room: C400                                                            |
|                        | Important: This event is mandatory. If you cannot attend, you are expected to catch up on the information after the event                                                                             | <ul><li>What to bring:</li><li>Your University Login-Details</li><li>A JPG pic of yourself, &lt; 3 MB</li></ul> |